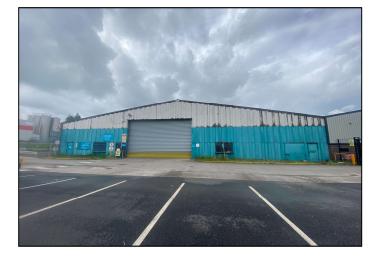

### DESCRIPTION

The property is a single-storey unit of steel portal framed construction with brick elevations and metal profile cladding on the front elevation.

- Eaves height 3.7m, extending to 6.3m at the apex
- Electric roller shutter doors
- Two maintenance pits
- Dedicated parking
- Yard
- Office accommodation
- Canteen facilities
- WCs and shower
- Mezzanine