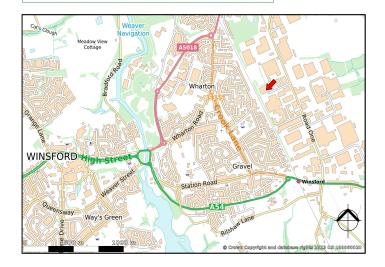

# LOCATION

Winsford is a town within Cheshire West which is accessed via A54 with connections to the M6. Winsford is 9.8 miles north of Crewe, 18 miles east of Chester and 28.9 miles from Manchester.

The property is situated on Winsford Industrial Estate, an established trading park, to the east of the town centre. The property is situated off Road One on Road Four.