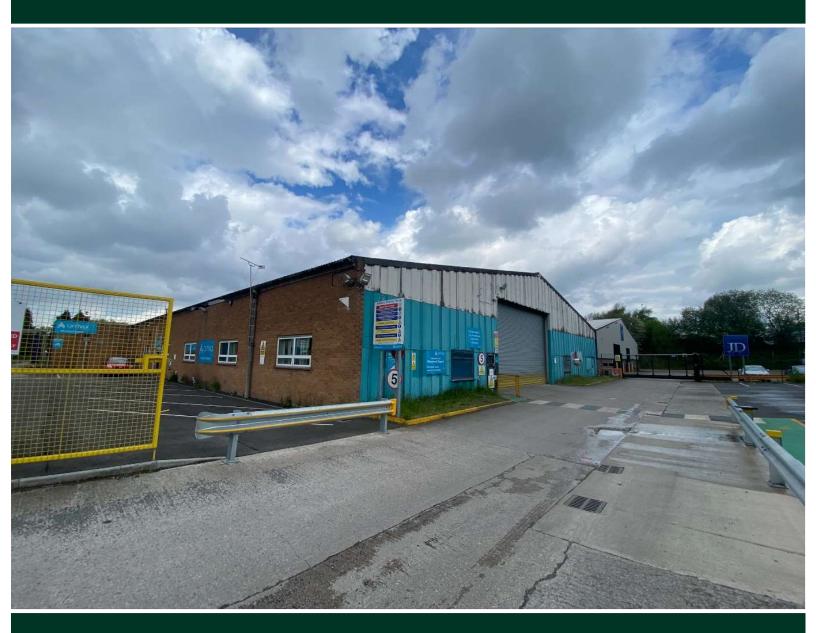

# LOCATION

Winsford is a town within Cheshire West which is accessed via A54 with connections to the M6. Winsford is 9.8 miles north of Crewe, 18 miles east of Chester and 28.9 miles from Manchester.

The property is situated on Winsford Industrial Estate, an established trading park, to the east of the town centre. The property is situated off Road One on Road Four.

Surrounding occupiers include: JD Doors, Wheelwash, Safety Shield Global, Jiffy Packaging and Martin Dawes.

### DESCRIPTION

The property is a single-storey unit of steel portal framed construction with brick elevations and metal profile cladding on the front elevation.

- Eaves height 3.7m, extending to 6.3m at the apex
- Electric roller shutter doors
- Two maintenance pits
- Dedicated parking
- Yard
- Office accommodation
- Canteen facilities
- WCs and shower
- Mezzanine